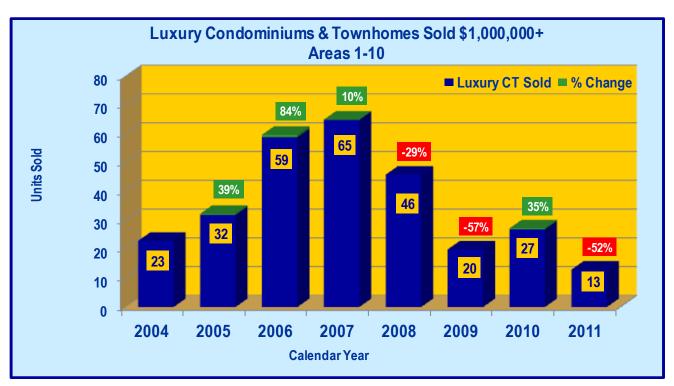

## SINGLE FAMILY HOMES

#### NORTH LAKE TAHOE-TRUCKEE - AREAS 1-10 TOTAL MARKET







**CONDOMINIUMS-TOWNHOMES** 

#### NORTH LAKE TAHOE-TRUCKEE - AREAS 1-10 TOTAL MARKET







## SINGLE FAMILY HOMES

#### LUXURY MARKET > \$1,000,000 - AREAS 1-10 TOTAL MARKET







## **CONDOMINIUMS-TOWNHOMES**

## LUXURY MARKET > \$1,000,000 - AREAS 1-10 TOTAL MARKET







## SINGLE FAMILY HOMES

## **NORTH LAKE TAHOE - AREAS 1-5**

Kings Beach To Tahoe City To Emerald Bay







CONDOMINIUMS-TOWNHOMES

# NORTH LAKE TAHOE - AREAS 1-5

Kings Beach To Tahoe City To Emerald Bay







## SINGLE FAMILY HOMES

#### **SQUAW AND ALPINE - AREA 6**

Squaw Valley - Alpine Meadows - Truckee River







**CONDOMINIUMS-TOWNHOMES** 

## **SQUAW AND ALPINE - AREA 6**

Squaw Valley - Alpine Meadows - Truckee River







## SINGLE FAMILY HOMES

#### **TRUCKEE - GLENSHIRE - AREA 7-9**

Truckee - Glenshire - Martis Valley - Tahoe Donner - Soda Springs







## **CONDOMINIUMS-TOWNHOMES**

### **TRUCKEE - GLENSHIRE - AREA 7-9**

Truckee - Glenshire - Martis Valley - Tahoe Donner - Soda Springs







## SINGLE FAMILY HOMES

#### **TAHOE DONNER - AREA 9TD**

**Tahoe Donn