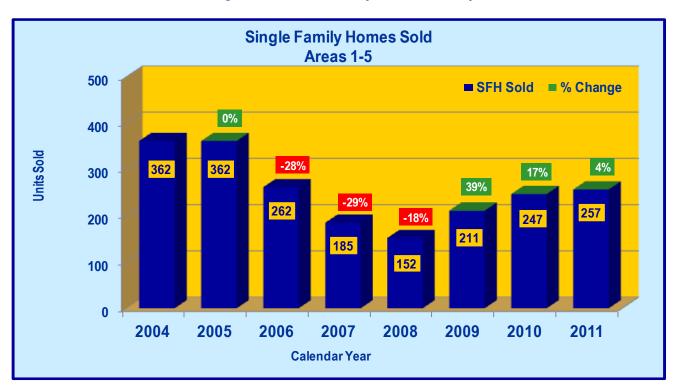

## **NORTH LAKE TAHOE - AREAS 1-5**

Kings Beach To Tahoe City To Emerald Bay

CONDOMINIUMS-TOWNHOMES

# NORTH LAKE TAHOE - AREAS 1-5

Kings Beach To Tahoe City To Emerald Bay