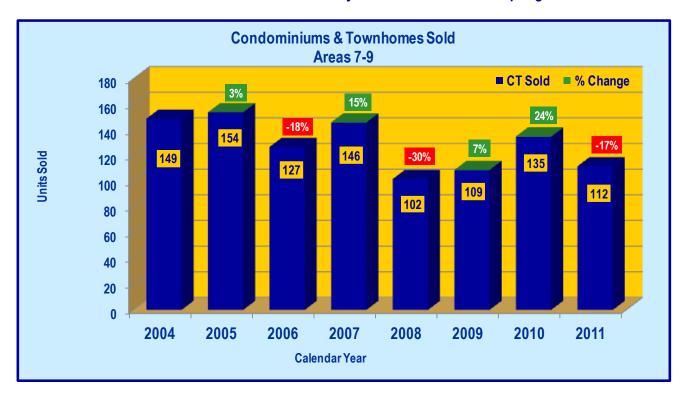

## **CONDOMINIUMS-TOWNHOMES**

### **TRUCKEE - GLENSHIRE - AREA 7-9**

Truckee - Glenshire - Martis Valley - Tahoe Donner - Soda Springs