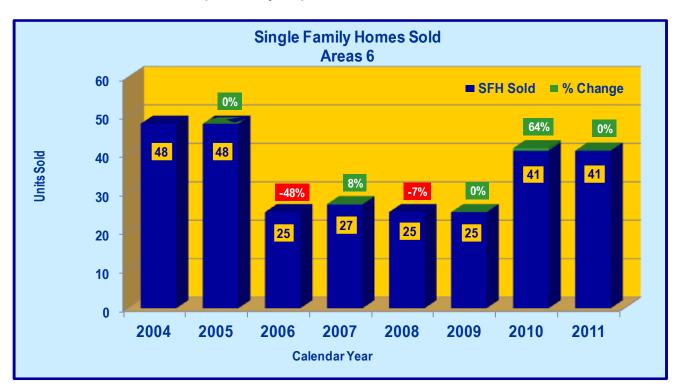

#### **SQUAW AND ALPINE - AREA 6**

Squaw Valley - Alpine Meadows - Truckee River

**CONDOMINIUMS-TOWNHOMES** 

## **SQUAW AND ALPINE - AREA 6**

Squaw Valley - Alpine Meadows - Truckee River