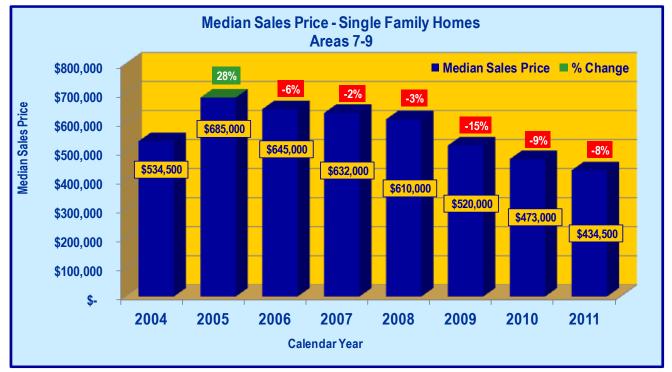

## SINGLE FAMILY HOMES

#### **TRUCKEE - GLENSHIRE - AREA 7-9**

Truckee - Glenshire - Martis Valley - Tahoe Donner - Soda Springs