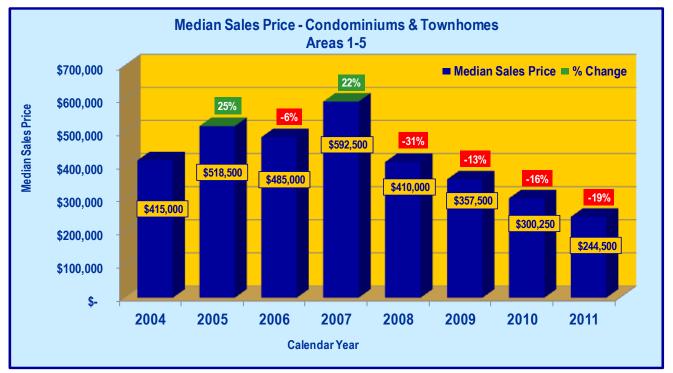

## **NORTH LAKE TAHOE - AREAS 1-5**

Kings Beach To Tahoe City To Emerald Bay

CONDOMINIUMS-TOWNHOMES

# NORTH LAKE TAHOE - AREAS 1-5

Kings Beach To Tahoe City To Emerald Bay