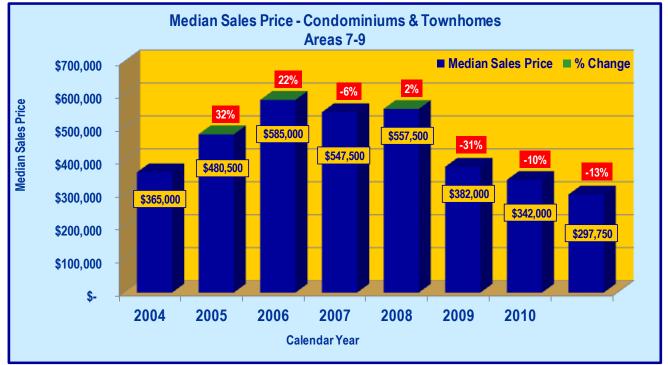

## **CONDOMINIUMS-TOWNHOMES**

### **TRUCKEE - GLENSHIRE - AREA 7-9**

Truckee - Glenshire - Martis Valley - Tahoe Donner - Soda Springs