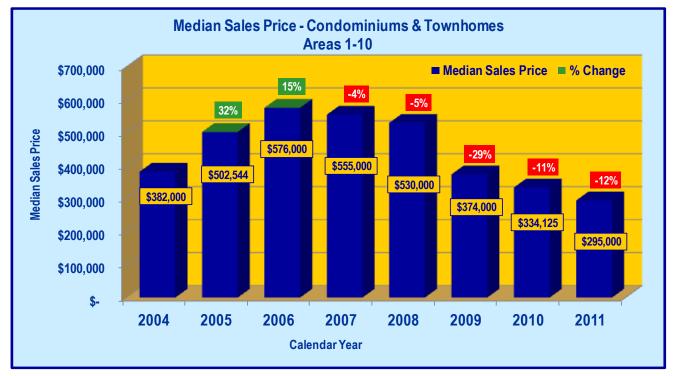

#### NORTH LAKE TAHOE-TRUCKEE - AREAS 1-10 TOTAL MARKET

**CONDOMINIUMS-TOWNHOMES** 

#### NORTH LAKE TAHOE-TRUCKEE - AREAS 1-10 TOTAL MARKET