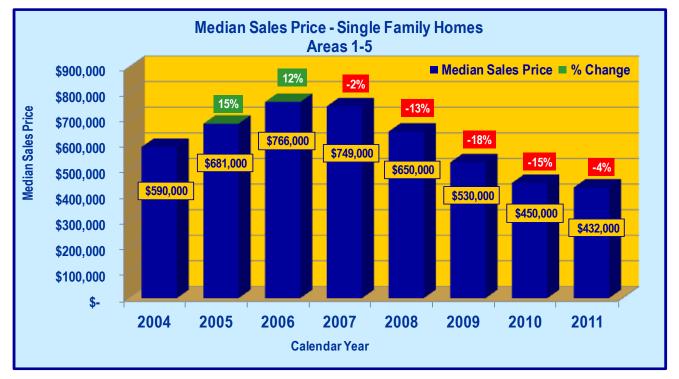

## **NORTH LAKE TAHOE - AREAS 1-5**

Kings Beach To Tahoe City To Emerald Bay

CONDOMINIUMS-TOWNHOMES

# NORTH LAKE TAHOE - AREAS 1-5

Kings Beach To Tahoe City To Emerald Bay