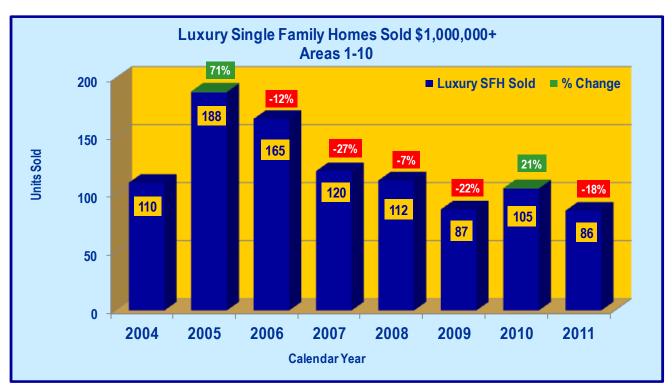

## SINGLE FAMILY HOMES

#### NORTH LAKE TAHOE-TRUCKEE - AREAS 1-10 TOTAL MARKET







**CONDOMINIUMS-TOWNHOMES** 

#### NORTH LAKE TAHOE-TRUCKEE - AREAS 1-10 TOTAL MARKET







## SINGLE FAMILY HOMES

#### LUXURY MARKET > \$1,000,000 - AREAS 1-10 TOTAL MARKET







## **CONDOMINIUMS-TOWNHOMES**

## LUXURY MARKET > \$1,000,000 - AREAS 1-10 TOTAL MARKET







## SINGLE FAMILY HOMES

## **NORTH LAKE TAHOE - AREAS 1-5**

Kings Beach To Tahoe City To Emerald Bay







CONDOMINIUMS-TOWNHOMES

# NORTH LAKE TAHOE - AREAS 1-5

Kings Beach To Tahoe City To Emerald Bay







## SINGLE FAMILY HOMES

#### **SQUAW AND ALPINE - AREA 6**

Squaw Valley - Alpine Meadows - Truckee River







**CONDOMINIUMS-TOWNHOMES** 

## **SQUAW AND ALPINE - AREA 6**

Squaw Valley - Alpine Meadows - Truckee River







## SINGLE FAMILY HOMES

#### **TRUCKEE - GLENSHIRE - AREA 7-9**

Truckee - Glenshire - Martis Valley - Tahoe Donner - Soda Springs







## **CONDOMINIUMS-TOWNHOMES**

### **TRUCKEE - GLENSHIRE - AREA 7-9**

Truckee - Glenshire - Martis Valley - Tahoe Donn