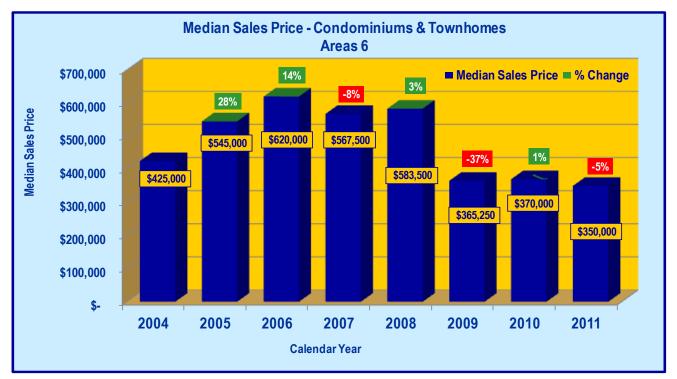

## **CONDOMINIUMS-TOWNHOMES**

#### **SQUAW AND ALPINE - AREA 6**

Squaw Valley - Alpine Meadows - Truckee River

**CONDOMINIUMS-TOWNHOMES** 

## **SQUAW AND ALPINE - AREA 6**

Squaw Valley - Alpine Meadows - Truckee River