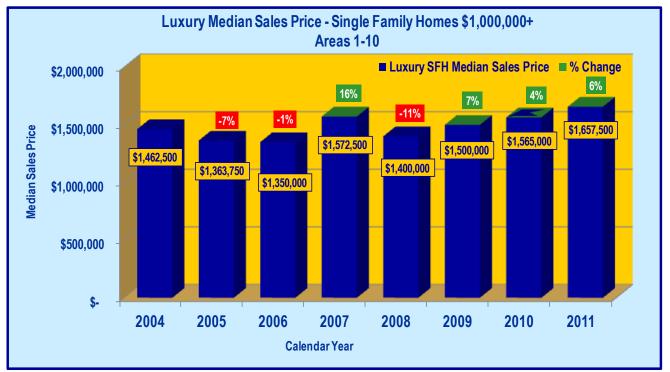

## SINGLE FAMILY HOMES

#### NORTH LAKE TAHOE-TRUCKEE - AREAS 1-10 TOTAL MARKET







**CONDOMINIUMS-TOWNHOMES** 

#### NORTH LAKE TAHOE-TRUCKEE - AREAS 1-10 TOTAL MARKET







## SINGLE FAMILY HOMES

#### LUXURY MARKET > \$1,000,000 - AREAS 1-10 TOTAL MARKET







## **CONDOMINIUMS-TOWNHOMES**

## LUXURY MARKET > \$1,000,000 - AREAS 1-10 TOTAL MARKET







## SINGLE FAMILY HOMES

## **NORTH LAKE TAHOE - AREAS 1-5**

Kings Beach To Tahoe City To Emerald Bay







CONDOMINIUMS-TOWNHOMES

# NORTH LAKE TAHOE - AREAS 1-5

Kings Beach To Tahoe City To Emerald Bay







## SINGLE FAMILY HOMES

#### **SQUAW AND ALPINE - AREA 6**

Squaw Valley - Alpine Meadows - Truckee River







**CONDOMINIUMS-TOWNHOMES** 

## **SQUAW AND ALPINE - AREA 6**

Squaw Valley - Alpine Meadows - Truckee River







## SINGLE FAMILY HOMES

#### **TRUCKEE - GLENSHIRE - AREA 7-9**

Truckee - Glenshire - Martis Valley - Tahoe Donner - Soda Springs







## **CONDOMINIUMS-TOWNHOMES**

### **TRUCKEE - GLENSHIRE - AREA 7-9**

Truckee - Glenshire - Martis Valley - Tahoe Donner