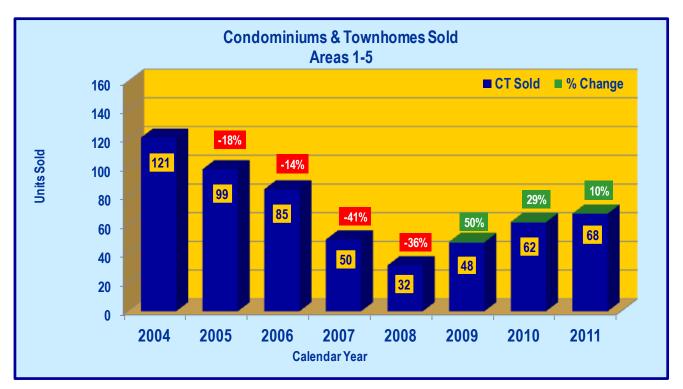

## **NORTH LAKE TAHOE - AREAS 1-5**

Kings Beach To Tahoe City To Emerald Bay

CONDOMINIUMS-TOWNHOMES

# NORTH LAKE TAHOE - AREAS 1-5

Kings Beach To Tahoe City To Emerald Bay