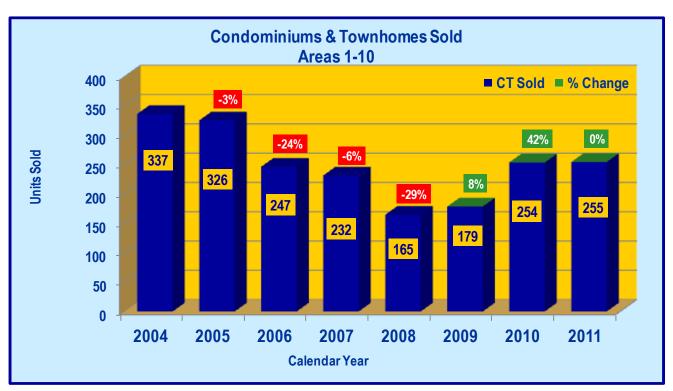

#### NORTH LAKE TAHOE-TRUCKEE - AREAS 1-10 TOTAL MARKET

**CONDOMINIUMS-TOWNHOMES** 

#### NORTH LAKE TAHOE-TRUCKEE - AREAS 1-10 TOTAL MARKET