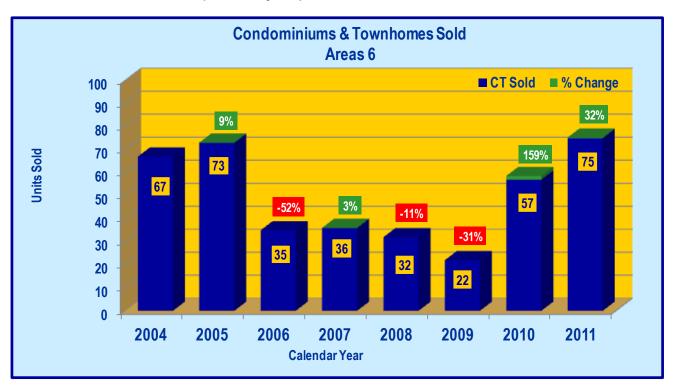

#### **SQUAW AND ALPINE - AREA 6**

Squaw Valley - Alpine Meadows - Truckee River

**CONDOMINIUMS-TOWNHOMES** 

## **SQUAW AND ALPINE - AREA 6**

Squaw Valley - Alpine Meadows - Truckee River