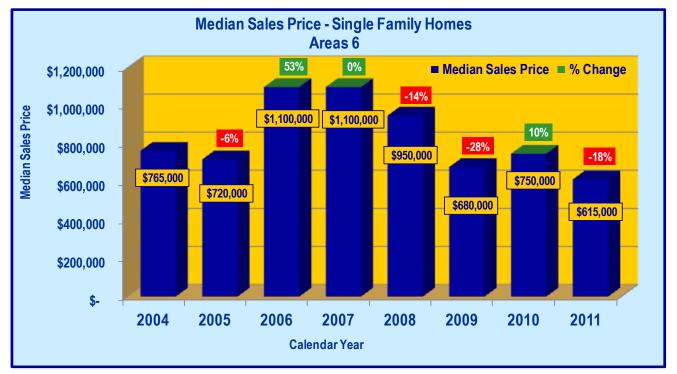

## SINGLE FAMILY HOMES

#### **SQUAW AND ALPINE - AREA 6**

Squaw Valley - Alpine Meadows - Truckee River

**CONDOMINIUMS-TOWNHOMES** 

## **SQUAW AND ALPINE - AREA 6**

Squaw Valley - Alpine Meadows - Truckee River