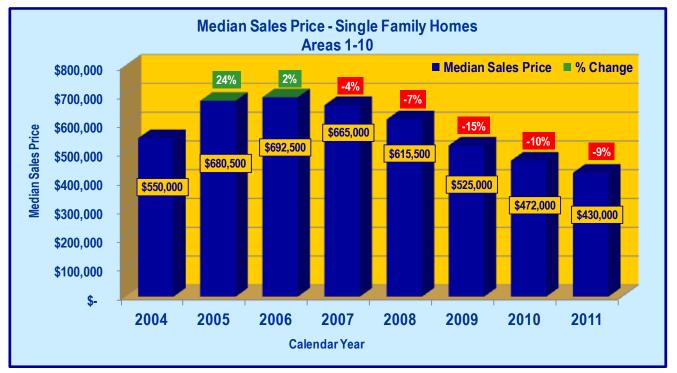

## SINGLE FAMILY HOMES

#### NORTH LAKE TAHOE-TRUCKEE - AREAS 1-10 TOTAL MARKET

**CONDOMINIUMS-TOWNHOMES** 