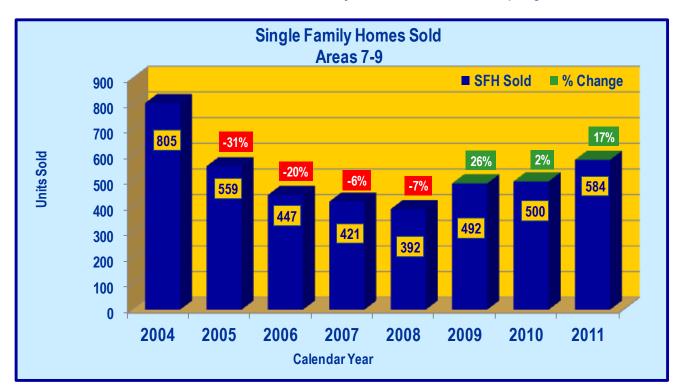

## SINGLE FAMILY HOMES

#### **TRUCKEE - GLENSHIRE - AREA 7-9**

Truckee - Glenshire - Martis Valley - Tahoe Donner - Soda Springs