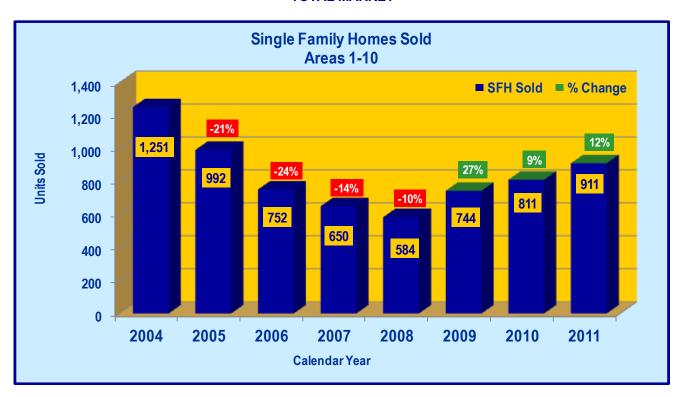

## SINGLE FAMILY HOMES

#### NORTH LAKE TAHOE-TRUCKEE - AREAS 1-10 TOTAL MARKET

**CONDOMINIUMS-TOWNHOMES** 