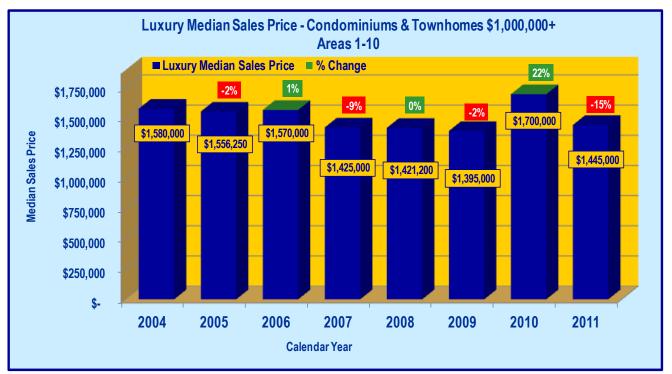

## SINGLE FAMILY HOMES

#### NORTH LAKE TAHOE-TRUCKEE - AREAS 1-10 TOTAL MARKET







**CONDOMINIUMS-TOWNHOMES** 

#### NORTH LAKE TAHOE-TRUCKEE - AREAS 1-10 TOTAL MARKET







## SINGLE FAMILY HOMES

#### LUXURY MARKET > \$1,000,000 - AREAS 1-10 TOTAL MARKET







## **CONDOMINIUMS-TOWNHOMES**

## LUXURY MARKET > \$1,000,000 - AREAS 1-10 TOTAL MARKET







## SINGLE FAMILY HOMES

## **NORTH LAKE TAHOE - AREAS 1-5**

Kings Beach To Tahoe City To Emerald Bay







CONDOMINIUMS-TOWNHOMES

# NORTH LAKE TAHOE - AREAS 1-5

Kings Beach To Tahoe City To Emerald Bay







## SINGLE FAMILY HOMES

#### **SQUAW AND ALPINE - AREA 6**

Squaw Valley - Alpine Meadows - Truckee River







**CONDOMINIUMS-TOWNHOMES** 

## **SQUAW AND ALPINE - AREA 6**

Squaw Valley - Alpine Meadows - Truckee River







## SINGLE FAMILY HOMES

#### **TRUCKEE - GLENSHIRE - AREA 7-9**

Truckee - Glenshire - Martis Valley - Tahoe Donner - Soda Springs







## **CONDOMINIUMS-TOWNHOMES**

### **TRUCKEE - GLENSHIRE - AREA 7-9**

Truckee - Glenshire - Martis Valley - Tahoe Donner - Soda Springs







## SINGLE FAMILY HOMES

#### **TAHOE DONNER - AREA 9TD**

**Tahoe Donner